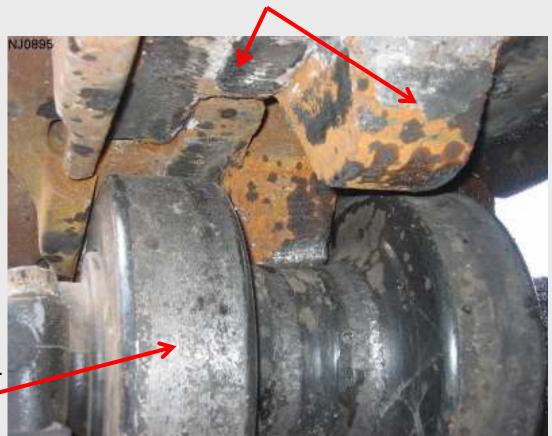

#### Carboweld products for repair/refurbishment:

• CARBO F-350

Worn OEM carrier roller