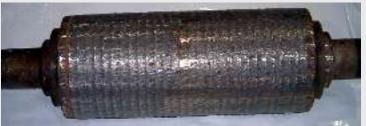

#### CC rolls and Back-up rolls (shafts)

## Carboweld products for repair/refurbishment:

- CARBO F-4015
- CARBO F-4351

- CARBO F-NiFe 36
- CARBO F-250
- CARBO F-4351