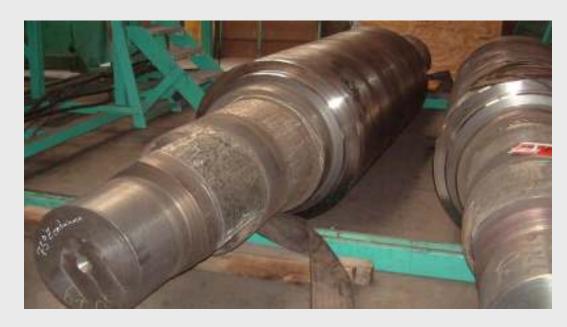

#### CC rolls and Back-up rolls (shafts)

## Carboweld products for repair/refurbishment:

- CARBO F-4015
- CARBO F-4351

- CARBO F-NiFe 36
- CARBO F-250
- CARBO F-4351